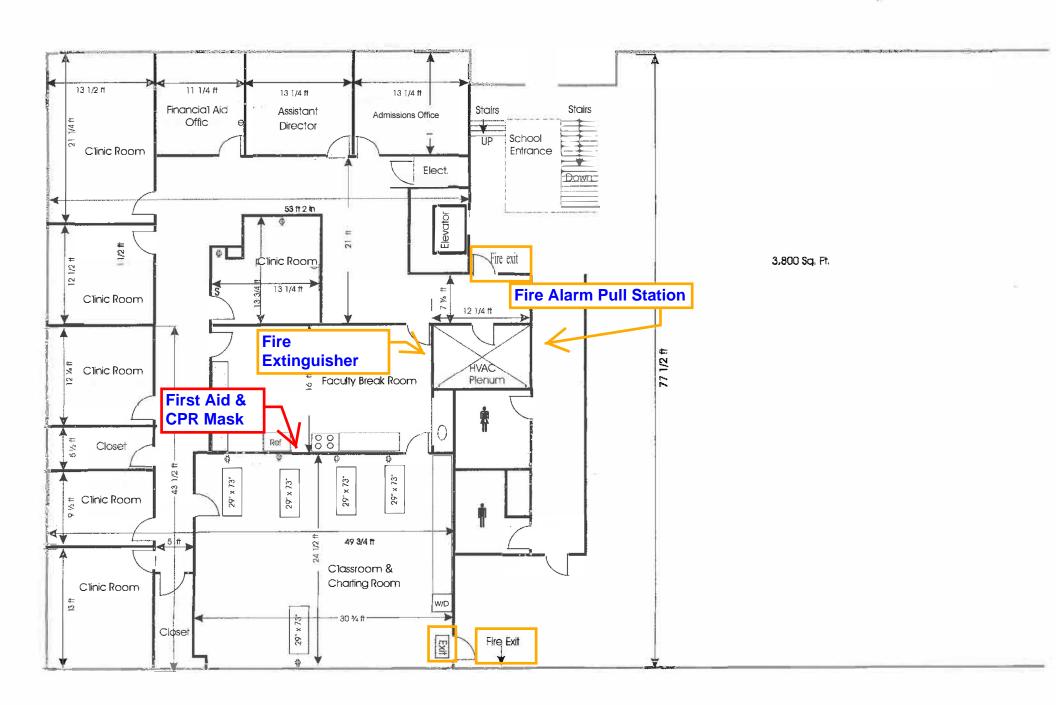

#### **Table of Contents**

| Table of Contents                                                                         | 2  |
|-------------------------------------------------------------------------------------------|----|
| Basic Emergency Policy and Procedures                                                     | 3  |
| Crisis Team Coordinator (CTC):                                                            | 3  |
| Public Relations/Media Procedures                                                         | 3  |
| Executive Director/Owner Assumes Responsibility for Issuing Public Statements During an   |    |
| Emergency.                                                                                | 3  |
| Resource Phone Numbers                                                                    | 4  |
| CSHA Contacts and EMA Building Contacts                                                   | 5  |
| Warning / Notification Basics                                                             | 6  |
| To Activate the PA system                                                                 | 6  |
| Fire Alarm Pull Station Locations                                                         |    |
| Evacuation Basics (Fire or Smoke)                                                         | 7  |
| Gas Odor                                                                                  | 7  |
| Bomb Threat                                                                               | 7  |
| Basic Sheltering Procedures- Tornado/Severe Weather                                       | 7  |
| Tornado/Severe Weather Watch Has Been Issued                                              | 8  |
| Tornado Warning Has Been Issued or Tornado Has Been Spotted Near School or Severe Weather | r  |
| Siren Has Sounded                                                                         | 8  |
| Lock-Down Procedures                                                                      | 8  |
| Violence                                                                                  | 8  |
| Unidentified Person in the Building (without visitor pass or student ID)                  |    |
| If Person Refuses to Leave or Demonstrates Hostility                                      |    |
| Consider Them an Intruder                                                                 | 9  |
| Weapons                                                                                   | 9  |
| Suicidal Person on the School Campus                                                      | 9  |
| Suicidal person off campus                                                                | 10 |
| Serious Injury, Illness, Suicide Attempt                                                  |    |
| First Aid Supplies                                                                        |    |
| Floor Plan                                                                                |    |
| Evacuation Meeting Place Map                                                              | 13 |