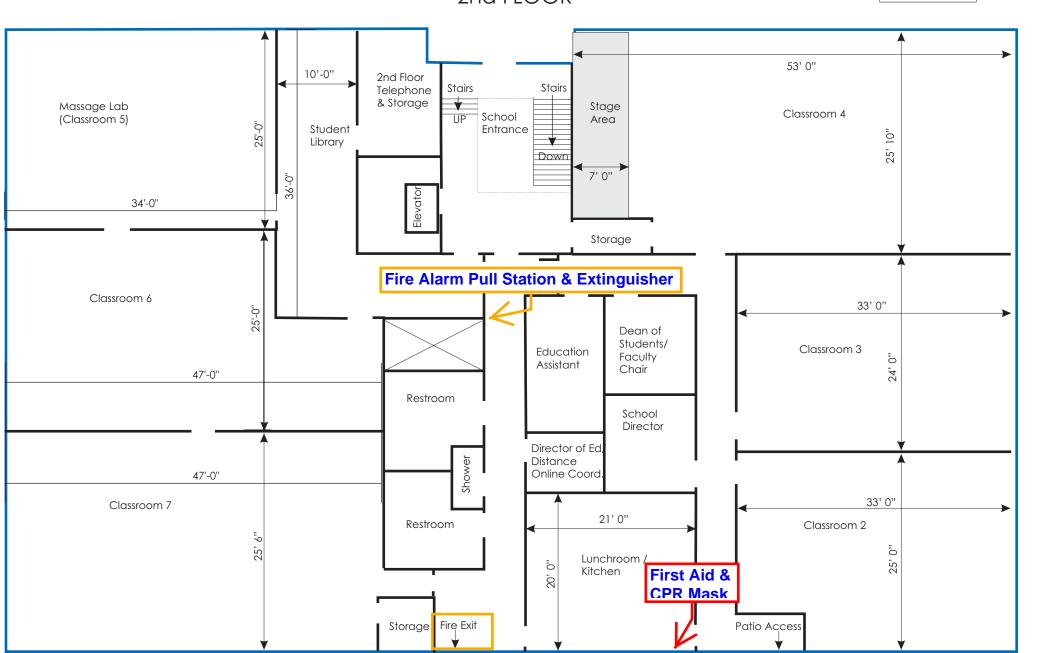

#### **Table of Contents**

| Table of Contents                                                                         | 2  |
|-------------------------------------------------------------------------------------------|----|
| Basic Emergency Policy and Procedures                                                     | 3  |
| Crisis Team Coordinator (CTC):                                                            | 3  |
| Public Relations/Media Procedures                                                         | 3  |
| Executive Director/Owner Assumes Responsibility for Issuing Public Statements During an   |    |
| Emergency.                                                                                | 3  |
| Resource Phone Numbers                                                                    | 4  |
| CSHA Contacts and EMA Building Contacts                                                   | 5  |
| Warning / Notification Basics                                                             | 6  |
| To Activate the PA system                                                                 | 6  |
| Fire Alarm Pull Station Locations                                                         |    |
| Evacuation Basics (Fire or Smoke)                                                         | 7  |
| Gas Odor                                                                                  | 7  |
| Bomb Threat                                                                               | 7  |
| Basic Sheltering Procedures- Tornado/Severe Weather                                       | 7  |
| Tornado/Severe Weather Watch Has Been Issued                                              | 8  |
| Tornado Warning Has Been Issued or Tornado Has Been Spotted Near School or Severe Weather | r  |
| Siren Has Sounded                                                                         | 8  |
| Lock-Down Procedures                                                                      | 8  |
| Violence                                                                                  | 8  |
| Unidentified Person in the Building (without visitor pass or student ID)                  |    |
| If Person Refuses to Leave or Demonstrates Hostility                                      |    |
| Consider Them an Intruder                                                                 | 9  |
| Weapons                                                                                   | 9  |
| Suicidal Person on the School Campus                                                      | 9  |
| Suicidal person off campus                                                                | 10 |
| Serious Injury, Illness, Suicide Attempt                                                  |    |
| First Aid Supplies                                                                        |    |
| Floor Plan                                                                                |    |
| Evacuation Meeting Place Map                                                              | 13 |